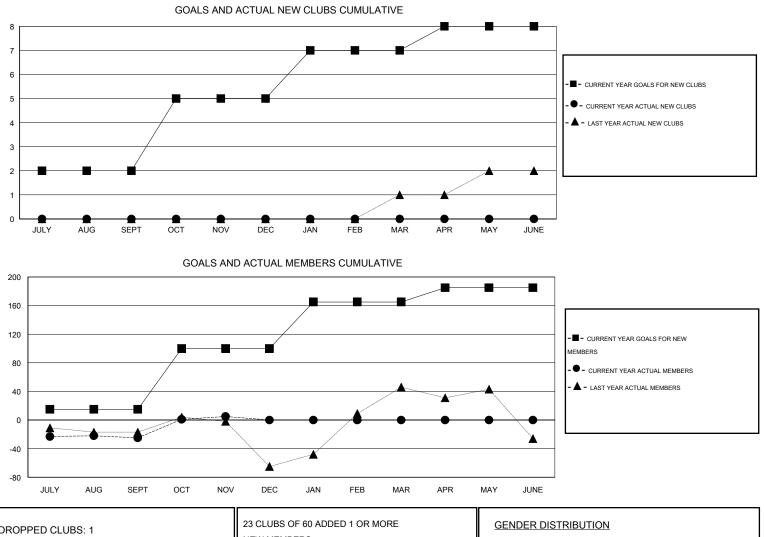

## GMT: Elisabeth Haderer

|       | LOCATION TURKEY |   |
|-------|-----------------|---|
| Clubs |                 | _ |

GMT CA 4

| Clubs                 |                  |           |                  | Members               |               |                    |                                     |                    |                  |
|-----------------------|------------------|-----------|------------------|-----------------------|---------------|--------------------|-------------------------------------|--------------------|------------------|
| RESULTS FOR 2015-2016 |                  |           |                  | RESULTS FOR 2015-2016 |               |                    |                                     |                    |                  |
| QUARTER               | NEW CLUB<br>GOAL | NEW CLUBS | DROPPED<br>CLUBS | NET<br>GAIN/LOSS      | QUARTER       | NEW MEMBER<br>GOAL | CHARTER AND<br>NEW MEMBERS<br>ADDED | DROPPED<br>MEMBERS | NET<br>GAIN/LOSS |
| JULY/AUG/SEPT         | 2                | 0         | 1                | -1                    | JULY/AUG/SEPT | 15                 | 4                                   | 29                 | -25              |
| OCT/NOV/DEC           | 3                | 0         | 0                | 0                     | OCT/NOV/DEC   | 85                 | 45                                  | 15                 | 30               |
| JAN/FEB/MAR           | 2                | 0         | 0                | 0                     | JAN/FEB/MAR   | 65                 | 0                                   | 0                  | 0                |
| APR/MAY/JUNE          | 1                | 0         | 0                | 0                     | APR/MAY/JUNE  | 20                 | 0                                   | 0                  | 0                |

| DROPPED CLUBS: 1 |    | 23 CLUBS OF 60 ADDED 1 OR MORE | GENDER DISTRIBUTION |              |          |
|------------------|----|--------------------------------|---------------------|--------------|----------|
|                  |    | NEW MEMBERS                    | MALE                | 537 (42.08%) |          |
|                  |    |                                | FEMALE              | 739 (57.92%) |          |
| DROPPED MEMBERS  |    |                                |                     |              |          |
| DECEASED         | 0  | CLICK HERE FOR HEALTH          |                     |              | 20       |
| CLUB CANCELLED   | 9  | ASSESSMENT DATA                | FAMILY UNIT MEMBER  | RS           | 36<br>18 |
| OTHER            | 35 |                                | HEAD OF HOUSEHOLD   |              |          |
| TOTAL            | 44 |                                | NON-HEAD OF HOUSE   | EHOLD        | 18       |
|                  |    |                                |                     |              |          |